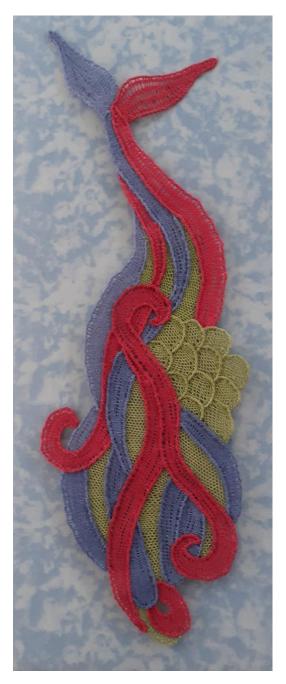

A Mermaid's Tale
by Pat Brunsdon
Going along the mythological route of Elemental, Pat was drawn to
a mermaid. This piece is her interpretation of a mermaid's tail.
50x21 Bobbin lace Linen thread

Afon Aeron by Pat Brunsdon Interpretation of the river in Aberaeron, West Wales in Summer Bobbin lace 31×47