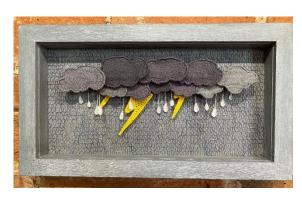

Thunderstorm
by Pat Brunsdon

Pat's first thoughts were something to do with our weather.
Looking at images of thunderstorms she decided to use meteorological symbols mounted in a deep frame.
20x30x3

Bobbin lace background, needlelace symbols
Stranded embroidery and silk threads